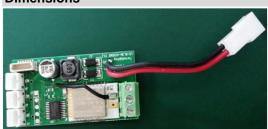

## **Technical specifications**

Dimensions Input voltage Dimming method Efficiency Radio transceiver Operating temp. ambient Degree of protection:

Standards

25 x 50 x 12 mm Max. 40V DC DMX 90% Typical 2.4...2.483 Ghz, +4 dBm -40...+85°C IP20 (indoor use only)