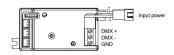

#### **Technichal Information**

Input:

Power 12-36VDC 35mA

Output

DMX 512 signal D+/D-/Ground
Wire Type 14-22AWG
Operating Temp -20...+45°C
Radio Transceiver 2.401-2.483Ghz

 Size (mm)
 61x29x13

 Size (in)
 2.4x1.14x0.5

 Weight
 20gr

Control Device iOS device - iPod/iPhone/iPad

Android 4.4 or later devices.

Protocols RGB/W & HSL

Installation Remote or integrated
Ceritificates CE, UL Pending

NOTES: DiMX is available with out plastic case - on request.