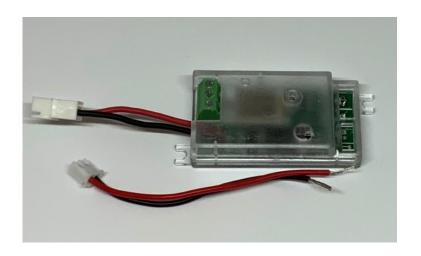

## Description

DiMX is Casambi enabled wireless controller of up to 8 channels DMX-512 dimmer

 $\mbox{DiMX}$  enables the connection of DMX-512 Master controller to Casambi network.

DiMX can be also used to be connected directly to DMX controlled fixtures and devices such as Lumemetix CMT and ALM, each device will be controlled individually through the Casambi App DiMX suppurts: RGB/RGBW/Tuneable White/ HSL

### Installation

DiMX can be installed remotely or integrated in a fixtures. Dimx work with 12-36VDC class 2 power supply unit.

#### **Technichal Information**

Input:

Power 12-36VDC 35mA

Output

DMX 512 signal D+/D-/Ground
Wire Type 14-22AWG
Operating Temp -20...+45°C
Radio Transceiver 2.401-2.483Ghz

 Size (mm)
 61x29x13

 Size (in)
 2.4x1.14x0.5

 Weight
 20gr

Control Device iOS device - iPod/iPhone/iPad

Android 4.4 or later devices.

Protocols RGB/W & HSL

Installation Remote or integrated
Ceritificates CE, UL Pending

NOTES: DiMX is available with out plastic case - on request.