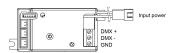

#### **Technichal Information**

Input:

Power 12-36VDC 35mA

Output

DMX 512 signal D+/D-/Ground
Wire Type 14-22AWG
Operating Temp -20...+45°C
Radio Transceiver 2.401-2.483Ghz

 Size (mm)
 61x29x13

 Size (in)
 2.4x1.14x0.5

 Weight
 20gr

Control Device iOS device - iPod/iPhone/iPad

Android 4.4 or later devices.

Protocols RGB/W & HSL

Installation Remote or integrated
Ceritificates CE, UL Pending

NOTES: DiMX is available with out plastic case - on request.